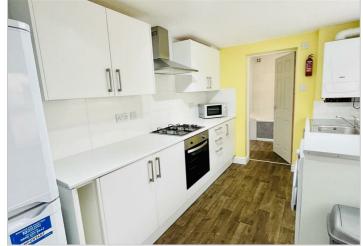

- Renovated student rental
- Gas central heating and double glazing th
- Five double bedrooms
- Fully furnished to a high standard
- Modern kitchen
- Fantastic investment tenanted until Augu
- Bathroom 8 WC
- Rear courtyard
- NO ONWARD CHAIN
- Energy Performance Rating D